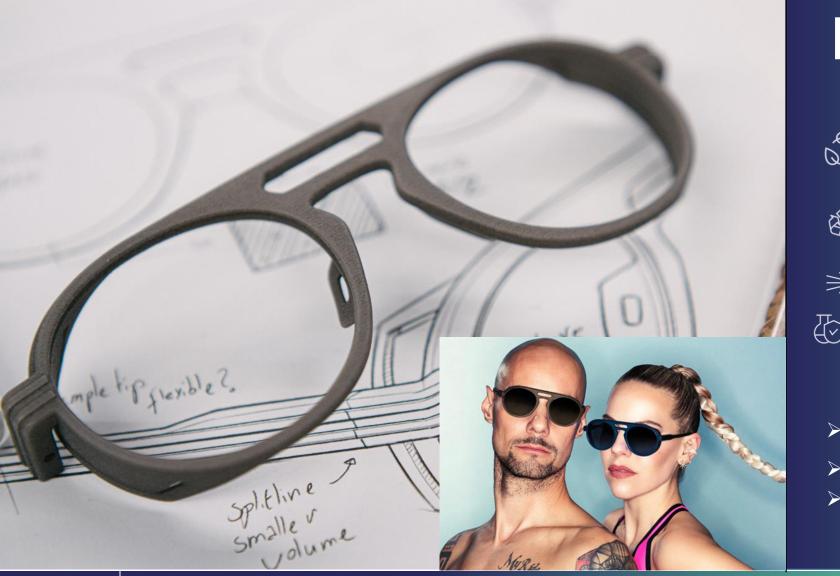

### Bio-based Frame for Eyewear: Odette Lunettes X Tom Boonen Collection

renewable materials from castor oil

Recyclable

Lightweight, flexibility, chemical and fatigue resistance

Customization

- Freedom of design
- Specific shapes, impossible to produce with other techniques