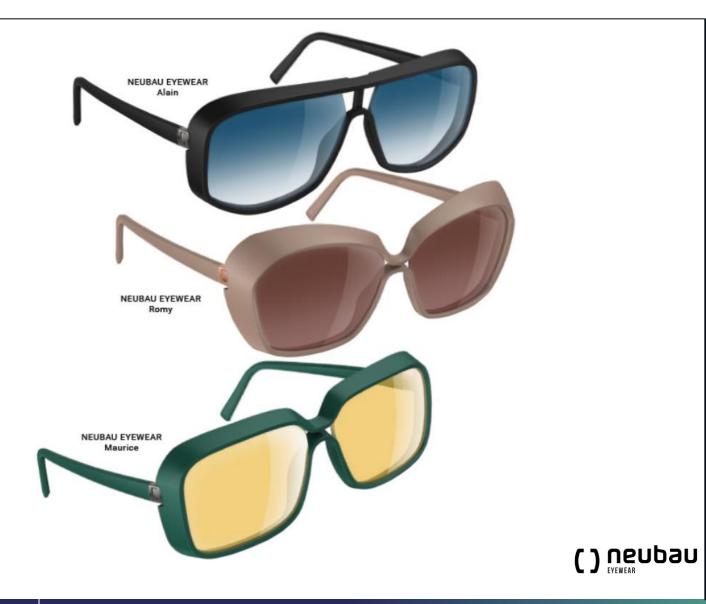

### Bio-based Frame for Eyewear: Neubau – « La Piscine » Collection

renewable materials from castor oil

Recyclable

Lightweight, flexibility, chemical and fatigue resistance

#### Customization

- Freedom of design
- Specific shapes, impossible to produce with other techniques